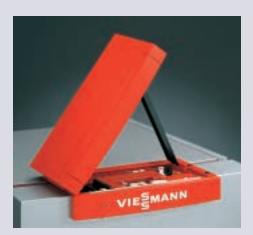

Control in service position: Separate electrical connections unit

Vitotrol 300 remote control