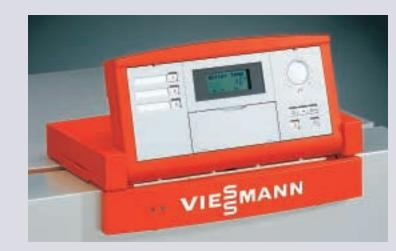

Control in service position: Separate electrical connections unit

Vitotrol 300 remote control