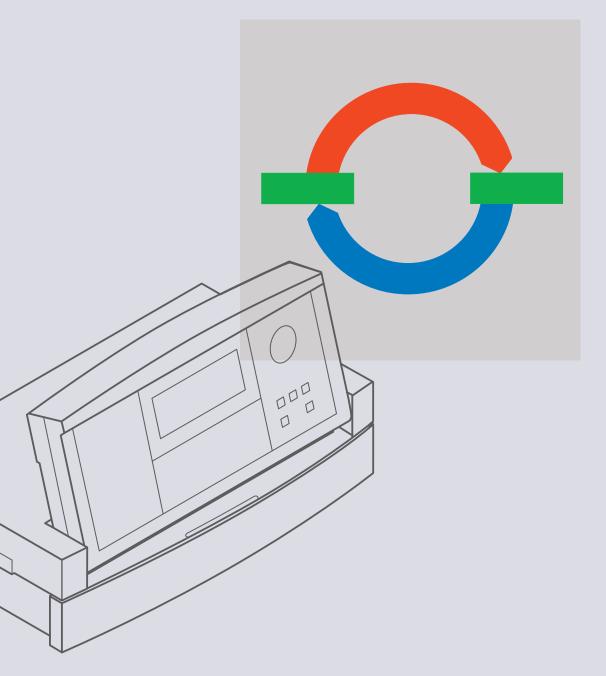

#### The benefits at a glance:

- Outdoor reset function of control allows the heating system to react to changing weather conditions automatically – saving energy and money!
- Maximum system efficiency with various operating programs and

programmable temperature setback periods.